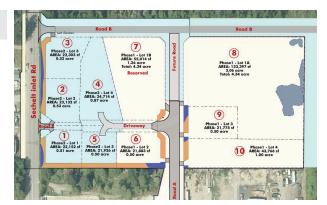

## SECHELT INDUSTRIAL LAND - 9A

## 5980 Sechelt Inlet Road | \$11,000,000

Approved site with 9 Acres, 9 Lots (Pending Subdivision) Zoned I-6. One of the last industrial properties on the market in Sechelt. Located 2 km north of town. Lots 7 & 8 are currently running "Big Foot Storage" with \$21k/mo. income and growing.

More info: www.bigfootstoragesechelt.com

407-590 Nicola (Coal Harbour) 1327 sqft | 2 Level | 2 Bath | 2 Bed A/C | WaterView \$2,100,000

5850 Vine (Kerrisdale) 22 Unit Apartment Building Good Shape, Future Potential \$11,900,000